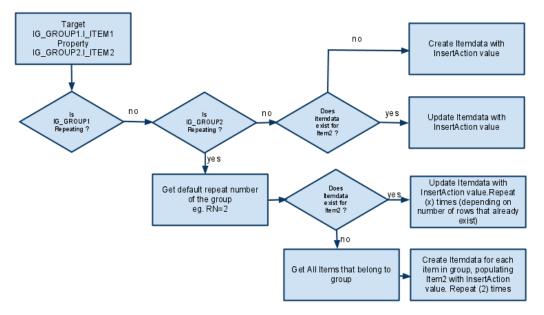

## **6.8.2 InsertAction Models**

InsertAction - A1

IG\_GROUP1 : Non Repeating Group IG\_GROUP2 : Group I\_ITEM1 : ItemI I\_ITEM2 : Item2 RN : Repeat number RM : Repeat max

IG\_GROUP1 : Non Repeating Group IG\_GROUP2 : Group I\_ITEM1 : ItemI I\_ITEM2 : Item2 RN : Repeat number RM : Repeat max