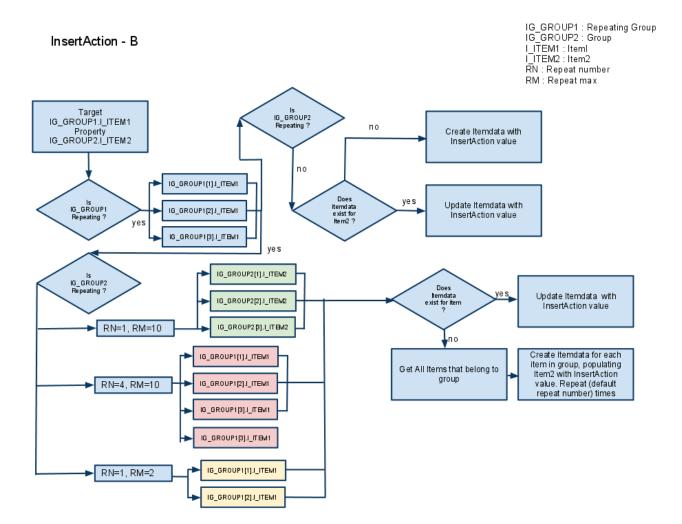

InsertAction - C

IG\_GROUP1 : Non Repeating Group IG\_GROUP2 : Repeating Group I\_ITEM1 : ItemI I\_ITEM2 : Item2 RN : Repeat Number RM : Repeat Max

IG\_GROUP1 : Repeating Group IG\_GROUP2 : Group I\_ITEM1 : ItemI I\_ITEM2 : Item2 RN : Repeat number RM : Repeat max