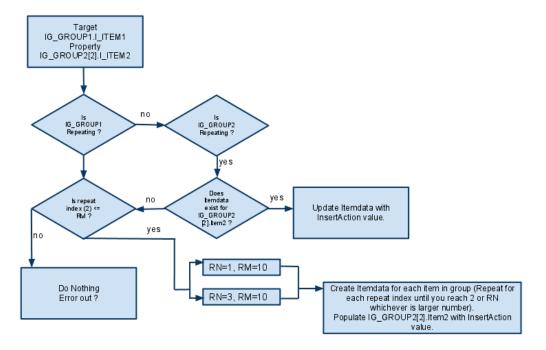

InsertAction - C

IG\_GROUP1 : Non Repeating Group IG\_GROUP2 : Repeating Group I\_ITEM1 : ItemI I\_ITEM2 : Item2 RN : Repeat Number RM : Repeat Max

IG\_GROUP1 : Repeating Group IG\_GROUP2 : Group I\_ITEM1 : ItemI I\_ITEM2 : Item2 RN : Repeat number RM : Repeat max