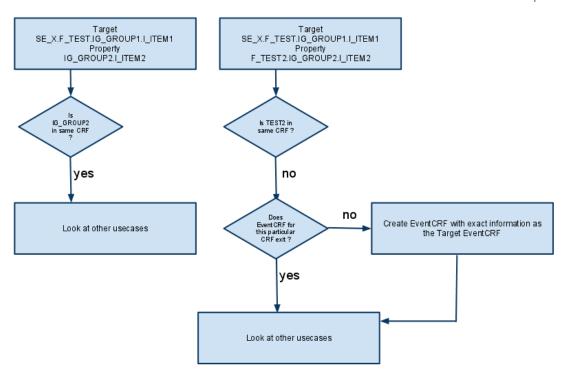

## **6.8.2 InsertAction Models**

InsertAction - A1

IG\_GROUP1 : Non Repeating Group IG\_GROUP2 : Group I\_ITEM1 : ItemI I\_ITEM2 : Item2 RN : Repeat number RM : Repeat max

IG\_GROUP1 : Non Repeating Group IG\_GROUP2 : Group I\_ITEM1 : ItemI I\_ITEM2 : Item2 RN : Repeat number RM : Repeat max