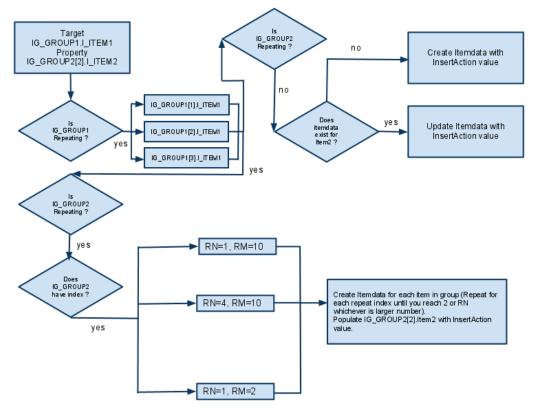

## **6.8.2 InsertAction Models**

InsertAction - A1

IG\_GROUP1 : Non Repeating Group IG\_GROUP2 : Group I\_ITEM1 : ItemI I\_ITEM2 : Item2 RN : Repeat number RM : Repeat max

IG\_GROUP1 : Non Repeating Group IG\_GROUP2 : Group I\_ITEM1 : ItemI I\_ITEM2 : Item2 RN : Repeat number RM : Repeat max

InsertAction - C

IG\_GROUP1 : Non Repeating Group IG\_GROUP2 : Repeating Group I\_ITEM1 : ItemI I\_ITEM2 : Item2 RN : Repeat Number RM : Repeat Max

IG\_GROUP1 : Repeating Group IG\_GROUP2 : Group I\_ITEM1 : ItemI I\_ITEM2 : Item2 RN : Repeat number RM : Repeat max