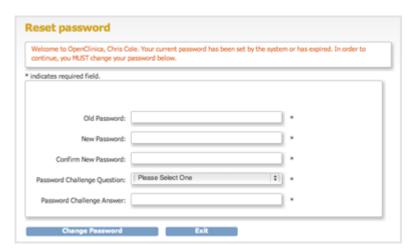

## **Reset Password**

For security purposes, your system might be configured so that under certain conditions you must reset your password when you try to log in.

When the Reset password page displays, complete the fields in the page. Your password must be at least eight characters long. Then click Change Password.