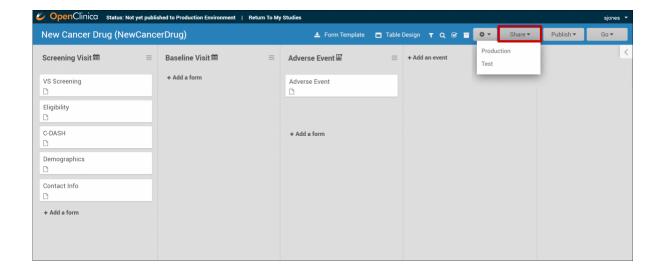

The **Share** button is on the bottom of the study card on the **My Studies** screen. Select **Test** or **Production** to share your study.

The **Share** button is also in the header bar in **Study Designer**. Select **Test** or **Production** to share your study.