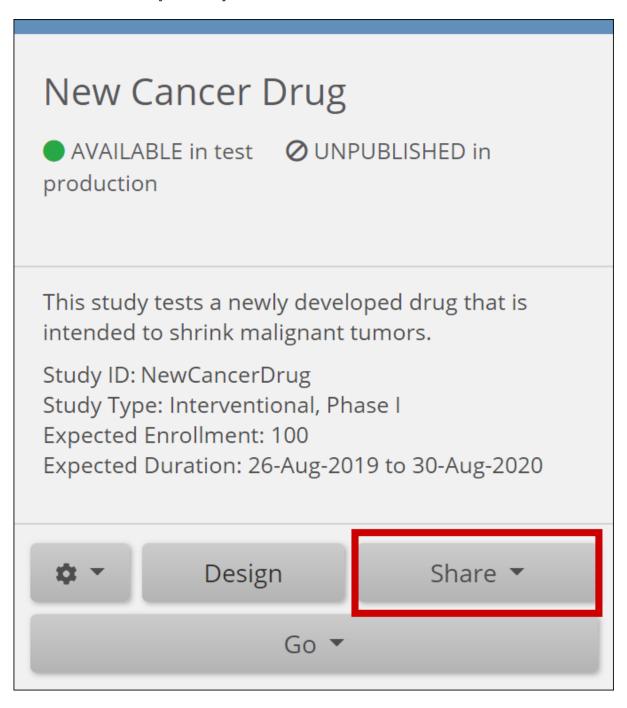

## 5.2.1 Using the Share Screen

**Share** screen features allow you to add sites and invite users to access your study.

You can access the **Share** screen from either the **My Studies** screen, **Study Designer**, or the **Settings** screen.

The **Share** button is on the bottom of the study card on the **My Studies** screen. Select **Test** or **Production** to share your study.

The **Share** button is also in the header bar in **Study Designer**. Select **Test** or **Production** to share your study.