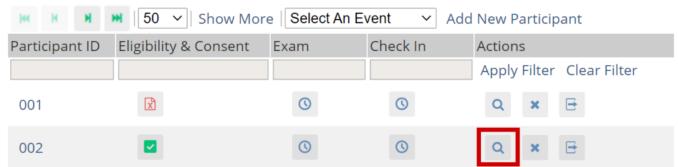

#### **View and Enter Data**

Click the **View** button in the **Actions** column that corresponds to the Participant/Event to view the **Participant Details** screen.

### Participant Matrix for Severe Headache Study

Click the icon for a **scheduled**, **data entry started**, or **completed** Event and select **View/Enter** to view the **Participant Details** screen.

## Participant Matrix for Severe Headache Study

Results 1 - 10 of 10.