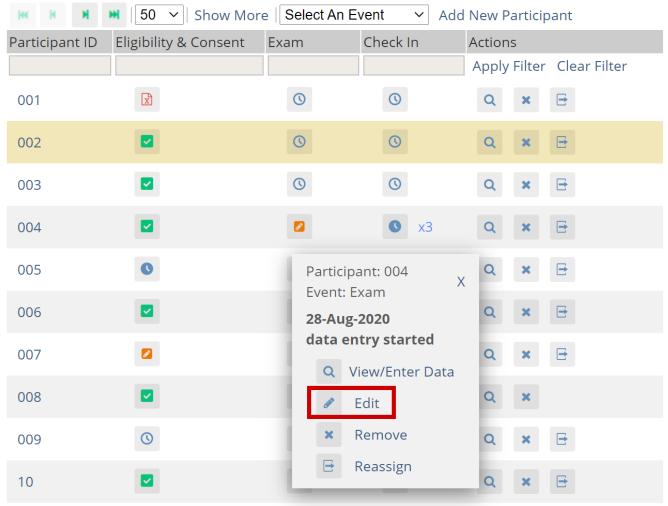

### **Edit Event**

Click the icon for a **scheduled** or **data entry started** Event to edit the **Event.** 

## Participant Matrix for Severe Headache Study

Results 1 - 10 of 10.

Approved for publication by Pamela Bynum. Signed on 2021-03-02 12:44PM

Not valid unless obtained from the OpenClinica document management system on the day of use.