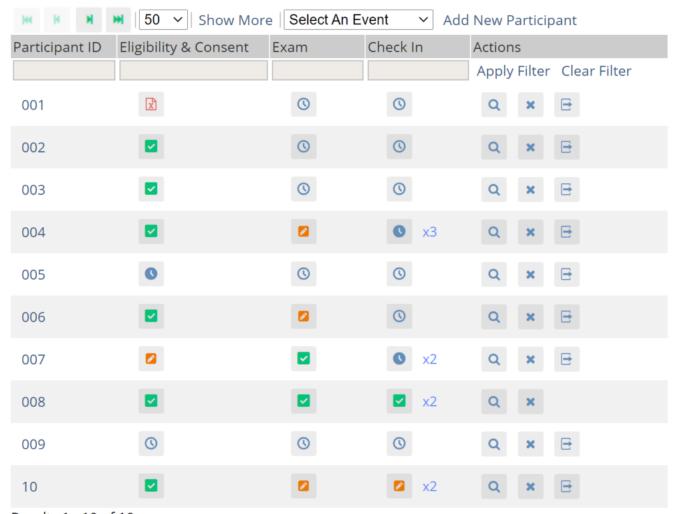

### Participant Matrix for Severe Headache Study

Results 1 - 10 of 10.

The **Participant Matrix** lists **Visit-Based Events** across the top of the matrix and **Participant IDs** down the side.

Each icon represents the status of the Participant/Event combination. A legend of the icons is listed on the left side of the screen.

Hover over the icons in the Participant Matrix to see more details about the Event.

#### **Filters**

You can filter Events by the data in any column with a gray box under the header.

- Use the drop-down menu at the top of the **Participant Matrix** to view Participants by Event.
- Click the gray box in the Status column (which appears only if you click Show More) to view
  Participants by status, including the independent statuses of Locked and Signed. You can
  also filter Events with Not Locked and Not Signed.

#### **View and Enter Data**

Click the **View** button in the **Actions** column that corresponds to the Participant/Event to view the **Participant Details** screen.