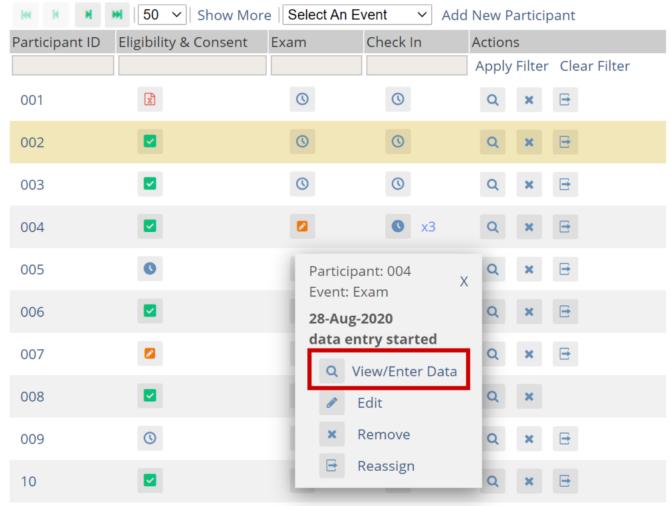

### Participant Matrix for Severe Headache Study

Click the icon for a **scheduled**, **data entry started**, or **completed** Event and select **View/Enter** to view the **Participant Details** screen.

## Participant Matrix for Severe Headache Study

Results 1 - 10 of 10.